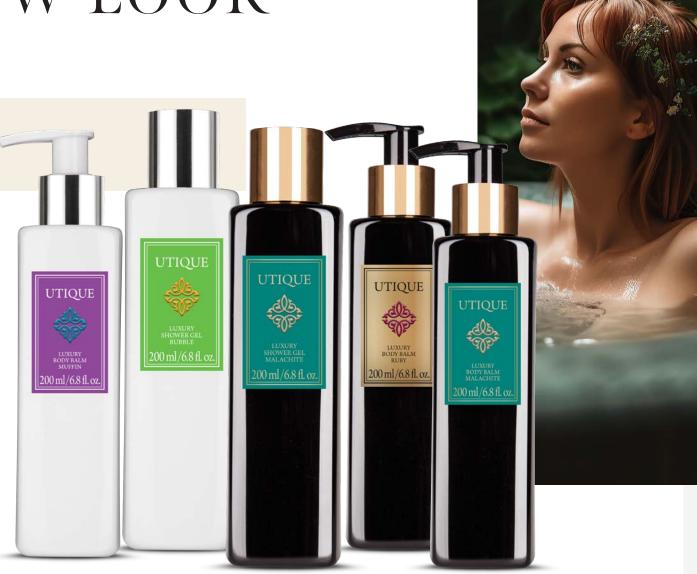

## FAMILIAR PRODUCTS WITH A NEW LOOK

UTIQUE

· Luxury shower gel: Bubble, Malachite

· Luxury Body Balm: Ruby, Muffin, Malachite