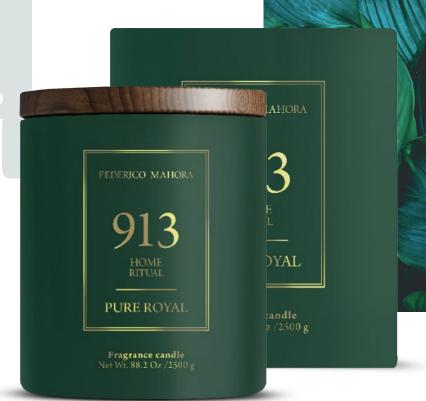

### HOME RITUAL FRAGRANCE CANDLE 2.5 KG

A captivating scent in the highest quality standard. Creates a sensual atmosphere and a tasteful decoration for every interior. Contains paraffin produced via modern hydrotreating, meeting the stringent German RAL candle standard.

- · up to 250-hour burning time
- 4 cotton wicks
- · elegant wooden lid
- high-quality temperature resistant glass
- 3 PURE ROYAL compositions to choose from: 900, 910, 913

Home Ritual fragrance candles with the RAL quality mark are:

- intense fragrance
- burns evenly
- high quality wicks strong, cotton, appropriately thick resistant to breakage and sinking
- · minimized smoke, non-irritating
- · minimal soot deposits on the glass, ensuring a beautiful look