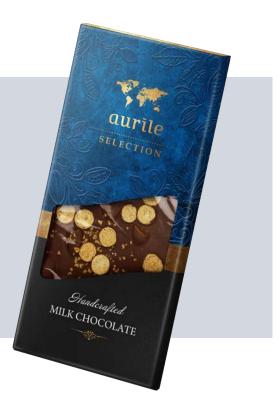

## AURILE SELECTION-

MILK CHOCOLATE

Cookie Chunk

with cocoa crisps and brownie chunks

**Currant & Nut Mix** 

with whole hazelnuts, almonds, and cashews and dried currants

Almonds & Amaretti Delight

with almonds, amaretti cookies, and apricot kernels