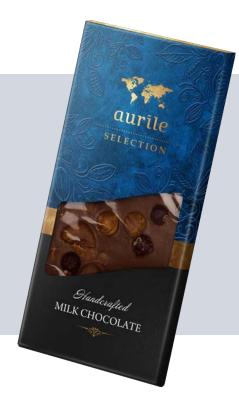

## AURILE SELECTION-

MILK CHOCOLATE

Cookie Chunk

with cocoa crisps and brownie chunks

**Currant & Nut Mix** 

with whole hazelnuts, almonds, and cashews and dried currants

Almonds & Amaretti Delight

with almonds, amaretti cookies, and apricot kernels