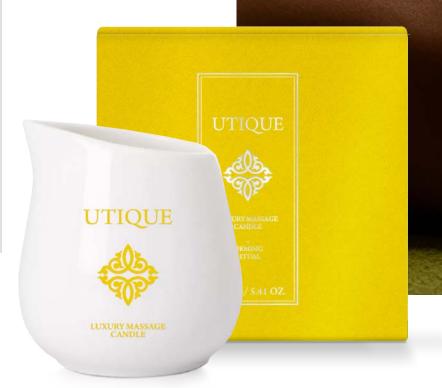

## UTIQUE

## FIRMING RITUAL LUXURY MASSAGE CANDLE

### **NATURAL ESSENTIAL OIL - EUCALYPTUS**

- relieves tension and stress
- · improves microcirculation
- · gives skin a natural glow
- · eases breathing during the massage

### **NATURAL ESSENTIAL OIL - GINGER**

- · warm, stimulating aroma adds energy and uplifts mood
- detoxifies skin
- · has anti-cellulite properties, improving skin elasticity