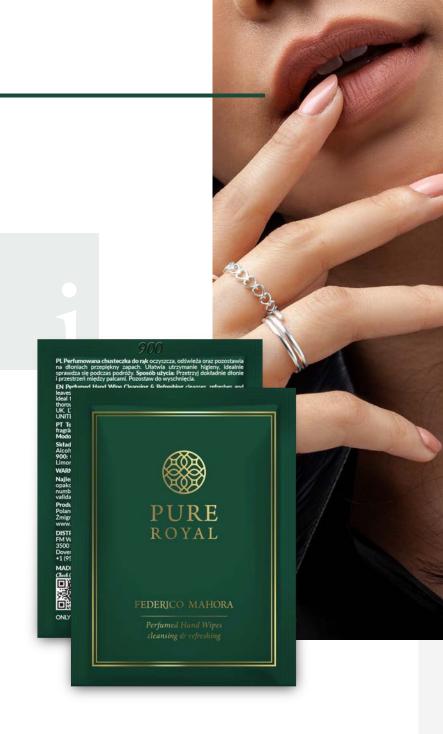

## PURE ROYAL -

### PERFUMED HAND WIPES

- · cleanse and refresh the hands
- · with a beautiful PURE ROYAL scent
- · ideal for travelling
- perfect as a gift, as an accessory to perfume or cosmetics with the same accords
- two options to choose from: 900 and 910