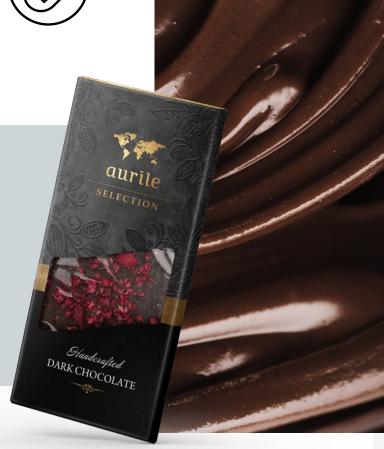

727**

### **ORIENTAL WITH A NOTE OF GOURMAND**

**Type:** energetic, alluring

### **Fragrance notes**

HEAD: lavendar, lemon, grapefruit HEART: coconut, candied fruit, musk

BASE: cedarwood, sandalwood, tonka bean, amber



### **PURE 728**

### **FOUGERE WITH A WOOD NOTE**

**Type:** extraordinarily masculine, the quintessence of passion and strength

### Fragrance notes

HEAD: bergamot, mandarin, pink pepper, cardamom

HEART: lavendar, mugwort, sea notes, cypress

BASE: cedarwood, musk, suede, amber

## AURILE SELECTION-

DARK CHOCOLATE





Cherry Currant Fusion
with sweetened cranberries,
freeze-dried cherries,
and currants



Cranberry Crunch
with sweetened
cranberries and almond
flakes



**Nutty Berry Blossom**with whole hazelnuts,
sweetened cranberries,
and cornflower blossoms



**Raspberry Bites** with freeze-dried raspberries

## AURILE SELECTION-

MILK CHOCOLATE







Cookie Chunk

with cocoa crisps and brownie chunks



**Currant & Nut Mix** 

with whole hazelnuts, almonds, and cashews and dried currants



Almonds & Amaretti Delight

with almonds, amaretti cookies, and apricot kernels



## SMART & CLEAN BIO

POWDER-TO-GEL WASHING UP LIQUID

- · dissolvable powder for 250 ml of lukewarm water
- · removes even stubborn dirt
- · biodegradable, environmentally friendly





# FAMILIAR PRODUCTS WITH A NEW LOOK AND ENHANCED FORMULA

SLIM BODY SYSTEM NEW GENERATION

### **WHAT'S NEW:**

- added vitamin B6 to improve emotional hunger control and help maintain nervous system balance
- · new flavor proportions of orange and citric acid for improved taste





# FAM