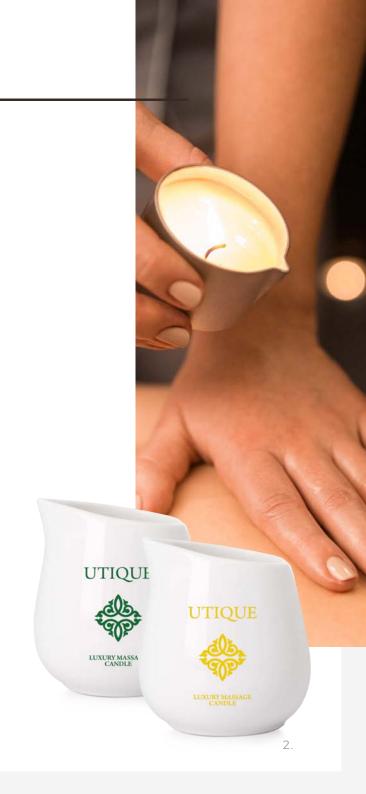

## UTIQUE

## LUXURY MASSAGE CANDLE FOR FIRMING / RELAXING RITUAL

Made of the highest quality soy wax, this luxury candle combines carefully selected natural ingredients and essential oils that care for the body and soothe the soul. This massage and aromatherapy duo improves well-being, stimulates the senses, and superbly relaxes.

### **HOW TO USF**

- 1. Light the candle and allow it to burn for 15 minutes, then extinguish the flame.
- 2. Spread the warm (not hot) wax on selected parts of the body, gradually increasing pressure as the muscles relax.
- **3.** After the massage, rub the remaining wax into the skin or remove it with a warm, damp towel.
- 4. Before using the candle again, shorten the wick by about 5 mm.