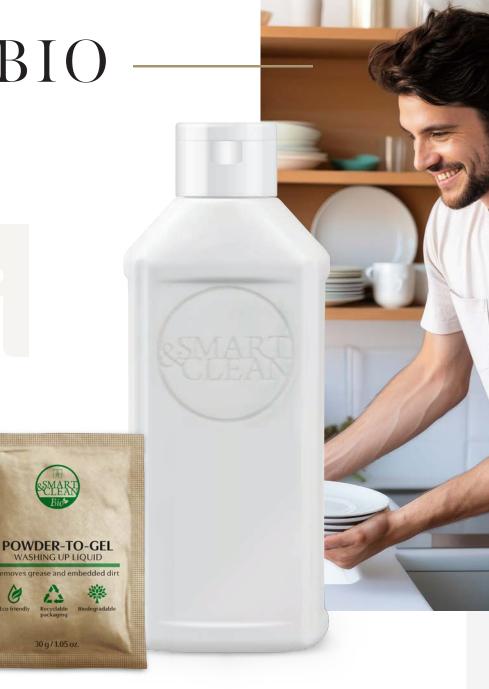

## SMART & CLEAN BIO

POWDER-TO-GEL WASHING UP LIQUID

- · dissolvable powder for 250 ml of lukewarm water
- · removes even stubborn dirt
- · biodegradable, environmentally friendly