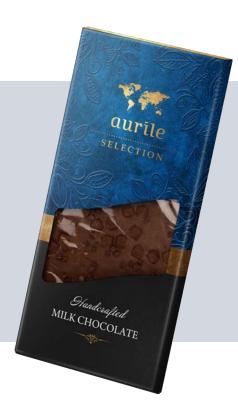

## AURILE SELECTION-

MILK CHOCOLATE

Cookie Chunk

with cocoa crisps and brownie chunks

**Currant & Nut Mix** 

with whole hazelnuts, almonds, and cashews and dried currants

Almonds & Amaretti Delight

with almonds, amaretti cookies, and apricot kernels