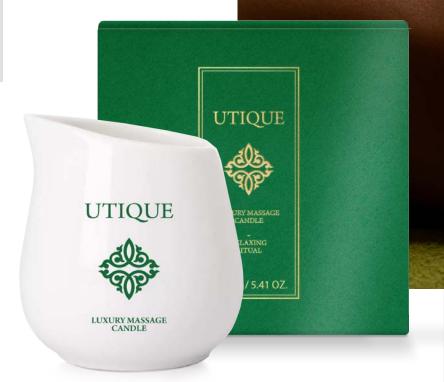

## UTIQUE

## RELAXING RITUAL LUXURY MASSAGE CANDLE

### **NATURAL ESSENTIAL OIL - LEMONGRASS**

- · relaxing and calming effect
- relaxes muscles
- · prevents skin inflammation
- · refreshes skin, giving it a healthy, radiant look