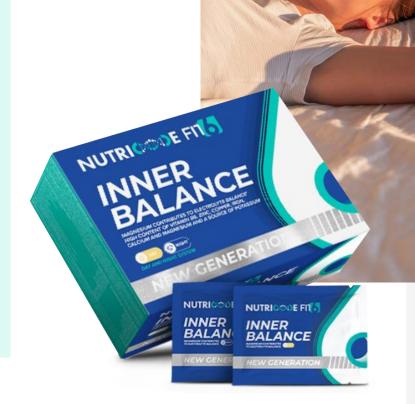

# FAMILIAR PRODUCTS WITH A NEW LOOK AND ENHANCED FORMULA

### INNER BALANCE NEW GENERATION

### WHAT'S NEW IN THE DAY SUPPLEMENT:

- added vitamin B6 to improve emotional hunger control and help maintain nervous system balance
- fewer sweeteners

#### WHAT'S NEW IN THE NIGHT SUPPLEMENT:

- sachets of water dissolvable supplements replace the capsules, easing use and absorption
- magnesium content increased from 15 to 56.3 mg to more effectively address deficiencies and feeling of hunger
- jasmine flower extract replaces powdered hop cones to improve relaxation and sleep quality
- collagen, the protein of youth, added for its multitude of positive effects on the skin

60 SACHETS FOR DAY + 30 SACHETS FOR NIGHT A ONE MONTH SUPPLY OF SUPPLEMENTS