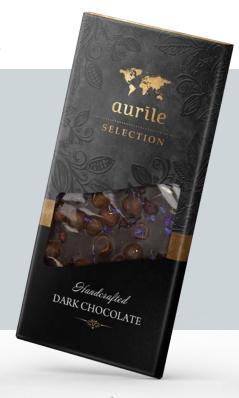

## AURILE SELECTION-

DARK CHOCOLATE

Cherry Currant Fusion
with sweetened cranberries,
freeze-dried cherries,
and currants

Cranberry Crunch
with sweetened
cranberries and almond
flakes

**Nutty Berry Blossom**with whole hazelnuts,
sweetened cranberries,
and cornflower blossoms