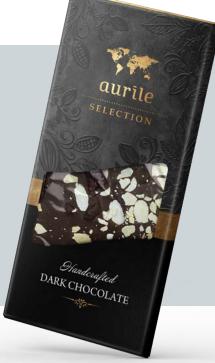

## AURILE SELECTION-

DARK CHOCOLATE

Cherry Currant Fusion
with sweetened cranberries,
freeze-dried cherries,
and currants

Cranberry Crunch
with sweetened
cranberries and almond
flakes

**Nutty Berry Blossom**with whole hazelnuts,
sweetened cranberries,
and cornflower blossoms