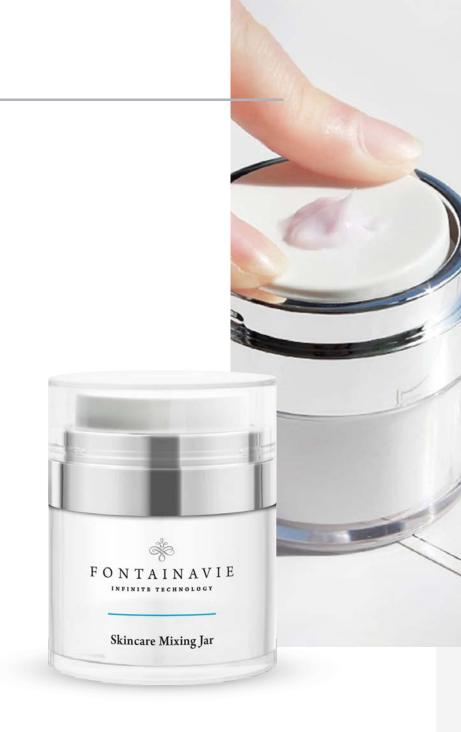

## FONTAINAVIE

### SKINCARE MIXING JAR

- the pump allows for convenient storage, dosing, and mixing of any skincare products,
   such as body lotion and self-tanning drops or face cream and foundation
- the small size and tight closure makes it perfect for travel

### **HOW TO USE**

Unscrew the jar, fill it with any cosmetic, and squeeze it out using the pump. Then add another product, mix it together, and it's ready to pump and apply to the skin.